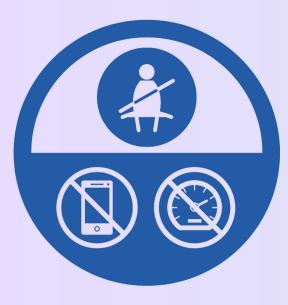

# **MISC LIFE-SAVING RULES**





# **Bypassing Safety Controls** Obtain authorisation before overriding or disabling



#### Line of Fire

Keep yourself and others out of the line of fire



#### **Confined Space**

safety-controls

Obtain authorisation before entering a confined space



## **Safe Mechanical Lifting**

Plan lifting operations and control the area



### **Driving** Follow safe driving rules



#### Work Authorisation

Work with a valid permit when required



# **Energy Isolation**

Verify isolation and zero energy before work begins



#### Working at Height

Protect yourself against a fall when working at height



Hot Work Control flammables and ignition sources

**TOGETHER TOWARDS GENERATIVE HSSE**