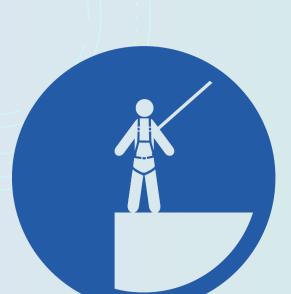

#### Working at Height

Protect yourself against a fall when working at height

Hot Work Control flammables and ignition sources

**TOGETHER TOWARDS GENERATIVE HSSE**