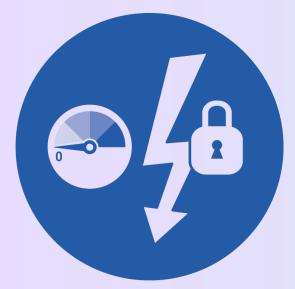

# **MISC LIFE-SAVING RULES**





# **Bypassing Safety Controls** Obtain authorisation before overriding or disabling



#### Line of Fire

Keep yourself and others out of the line of fire



#### **Confined Space**

safety-controls

Obtain authorisation before entering a confined space



## **Safe Mechanical Lifting**

Plan lifting operations and control the area



### **Driving** Follow safe driving rules



#### Work Authorisation

Work with a valid permit when required



# **Energy Isolation**

Verify isolation and zero energy before work begins



#### Working at Height

Protect yourself against a fall when working at height



Hot Work Control flammables and ignition sources

**TOGETHER TOWARDS GENERATIVE HSSE**