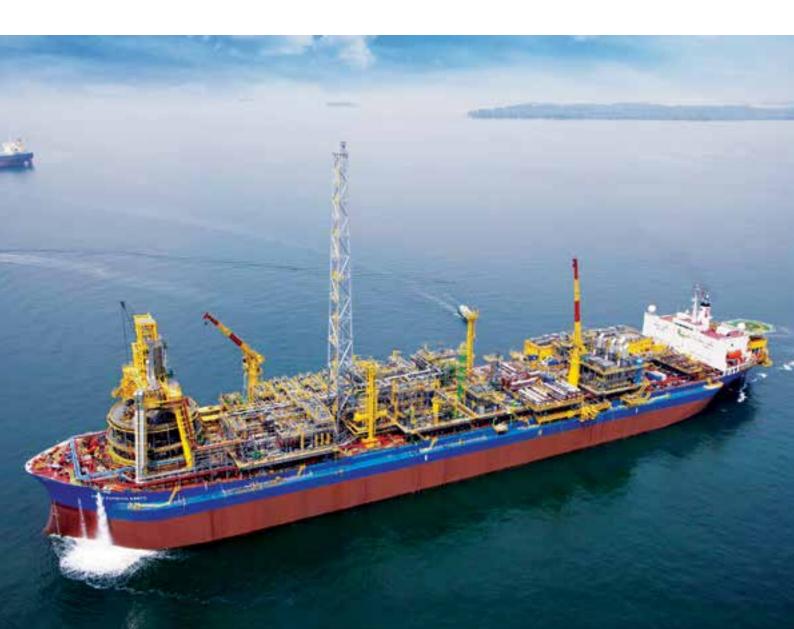

# FPSO Espirito Santo

# **FPSO Espirito Santo**

## FIELD INFORMATION

Vessel Name

**FPSO Espirito Santo** 

Location

**BC 10 Field, Campos Basin, Offshore Vitoria** 

Water Depth **1,789 metres** 

Field Operator

Shell do Brasil Ltda

## **VESSEL INFORMATION**

Vessel Owner

**MISC Berhad** 

**O&M** Operator

Brazillian Deepwater Production Contractors Ltd. (BDPC)

Year Built

1975

Year Converted

2009

Production Capacity (bopd) **100,000** 

Water Injection (bwpd)

75,000

Gas Production (MMscfd)

50

Total Storage Capacity (bbls)

2,000,000

Gas Lift (MMScfd)

30

DWT (MT) **268,865** 

Class **ABS** 

Vessel Type
VLCC / Double sided,
single bottom

Mooring System **Internal Turret**