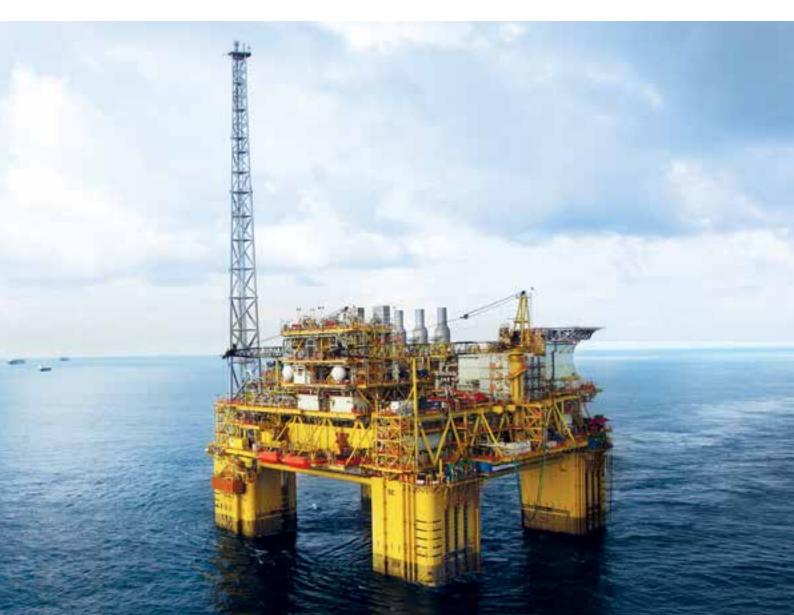

## **FPS Gumusut Kakap**

#### FIELD INFORMATION

Vessel Name

**FPS Gumusut Kakap** 

Location

Gumusut-Kakap Field, Block J, Sabah Deepwater, NW Sabah Water Depth **1,200 metres** 

Field Operator

Shell Sabah Petroleum Company (SSPC)

### **VESSEL INFORMATION**

Vessel Owner

**MISC Berhad** 

O&M Operator

Shell Sabah Petroleum Company (SSPC)

Year Built **2013** 

Year Converted

N/A

Production Capacity (bopd) **150,000** 

Water Production (bwpd) **90,000** 

Gas Production (MMscfd)

300

Total Storage Capacity (bbls)

N/A

Gas Lift (MMScfd)

300

GT (MT)

33,846

Class

**Lloyds Register** 

Vessel Type

Semi Submersible

Mooring System

Spread Mooring